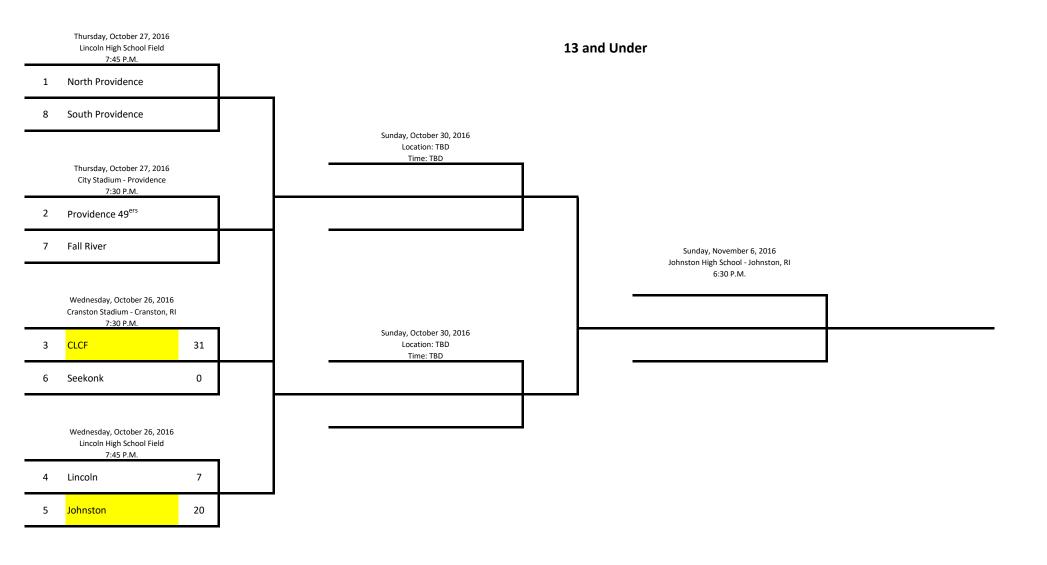

Wednesday, October 26, 2016 12 and Under Durfee High School - Fall River, MA 7:30 P.M. Fall River 41 Providence 49<sup>ers</sup> 6 Sunday, October 30, 2016 Location: TBD Time: TBD Wednesday, October 26, 2016 Macomber Stadium - Central Falls, RI 1 Fall River 7:30 P.M. Central Falls 33 7 Fairlawn 6 Sunday, November 6, 2016 Johnston High School - Johnston, RI 4:30 P.M. Wednesday, October 26, 2016 McCoy Stadium Annex - Pawtucket, RI 7:30 P.M. Sunday, October 30, 2016 Darlington Location: TBD 20 Time: TBD 6 Johnston 6 2 Central Falls 3 Darlington Thursday, October 27, 2016 Pierce Stadium - East Providence, RI 7:30 P.M. East Providence 5 Lincoln