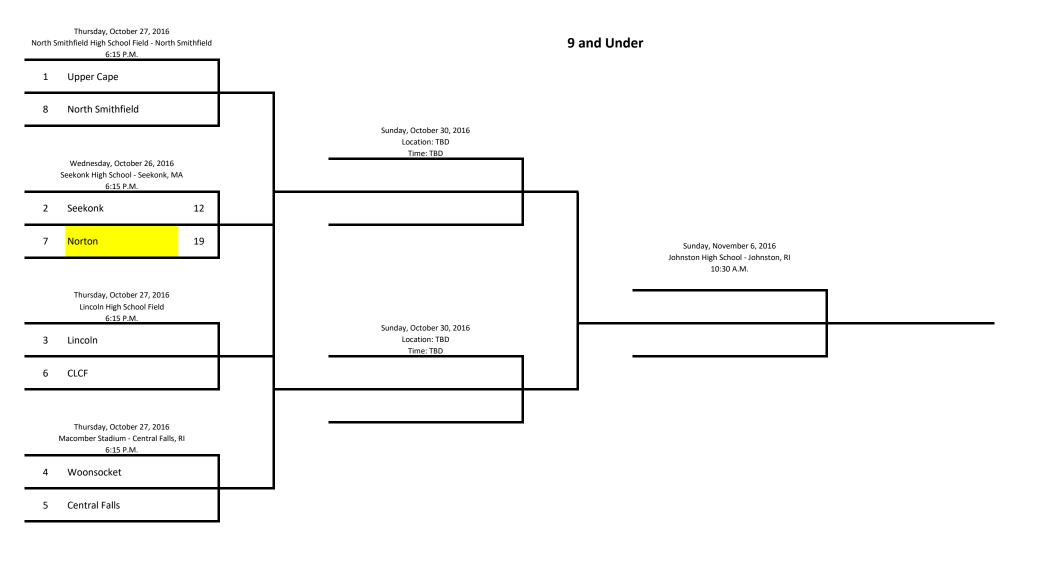

Sunday, October 23, 2016 Thursday, October 27, 2016 Macomber Stadium - Central Falls, RI 11 and Under Veteran's Memorial Park - Pawtucket (Fairlawn), RI 5:00 P.M. 7:45 P.M. New Bedford 14 1 Central Falls South Providence 12 8 New Bedford Sunday, October 30, 2016 Location: TBD Time: TBD Thursday, October 27, 2016 City Stadium - Providence 6:00 P.M. 2 Providence 49<sup>ers</sup> 7 East Providence Sunday, November 6, 2016 Johnston High School - Johnston, RI 2:30 P.M. Wednesday, October 26, 2016 Seekonk High School - Seekonk, MA 7:45 P.M. Sunday, October 30, 2016 3 Seekonk 0 Location: TBD Time: TBD 6 Lincoln 7 Wednesday, October 26, 2016 Veteran's Memorial Park - Pawtucket (Fairlawn), RI 7:30 P.M. 4 North Providence 0 5 Fairlawn 24